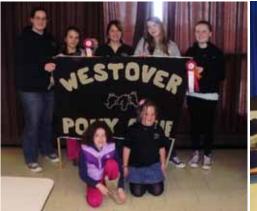

#### Regional Quiz

## Westover is on **Facebook**

Westover Pony Club now has a Facebook group for any senior members and parents.

On March 27, 2010, 7 members competed at Regional Quiz in Guelph. There were over 200 competitors this year. Congratulations to our ribbon winners Isabel in D level & Riley in D2 Level. Good job to everyone especially first time competitors Sophie & Emily. Thanks to all parents who worked that day and Hannah who came out to support the members. Westover came 13th out of 18 clubs.